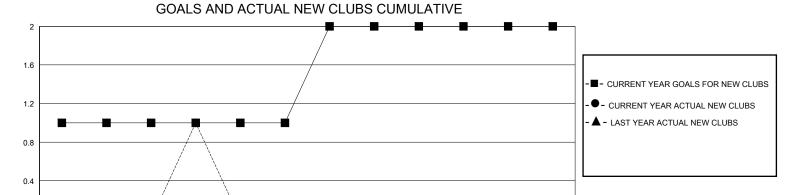

## District 2 T1

GMT: LOCATION TEXAS GMT CA

| OWIT.         |               | LOC         | // (IIIO) ( I = / U (O |                       |                        |                         | CIVIT O/ (                                         |  |  |
|---------------|---------------|-------------|------------------------|-----------------------|------------------------|-------------------------|----------------------------------------------------|--|--|
|               | Club          | os          |                        | Members               |                        |                         |                                                    |  |  |
|               | RESULTS FOR   | R 2023-2024 |                        | RESULTS FOR 2023-2024 |                        |                         |                                                    |  |  |
| QUARTER       | NEW CLUB GOAL | NEW CLUBS   | DROPPED CLUBS          | QUARTER MEME          | BER GROWTH NET<br>GOAL | MEMBER GROWTH<br>ACTUAL | DROPPED<br>MEMBERS ACTUAL<br>(including transfers) |  |  |
| JULY/AUG/SEPT | 1             | 0           | 0                      | JULY/AUG/SEPT         | 30                     | 52                      | 48                                                 |  |  |
| OCT/NOV/DEC   | 0             | 1           | 0                      | OCT/NOV/DEC           | 30                     | 35                      | 26                                                 |  |  |
| JAN/FEB/MAR   | 1             | 0           | 0                      | JAN/FEB/MAR           | 30                     | 0                       | 0                                                  |  |  |
| APR/MAY/JUNE  | 0             | 0           | 0                      | APR/MAY/JUNE          | 30                     | 0                       | 0                                                  |  |  |