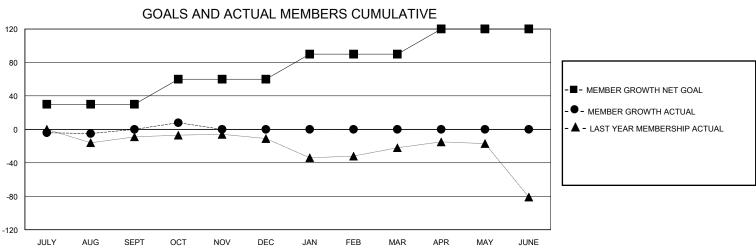

## District 2 T1

GMT: LOCATION TEXAS GMT CA

| OWIT.         |               | LOC         | // (IIIO) ( I = / U (O |                       |                        |                         | CIVIT O/ (                                         |  |  |
|---------------|---------------|-------------|------------------------|-----------------------|------------------------|-------------------------|----------------------------------------------------|--|--|
|               | Club          | os          |                        | Members               |                        |                         |                                                    |  |  |
|               | RESULTS FOR   | R 2023-2024 |                        | RESULTS FOR 2023-2024 |                        |                         |                                                    |  |  |
| QUARTER       | NEW CLUB GOAL | NEW CLUBS   | DROPPED CLUBS          | QUARTER MEME          | BER GROWTH NET<br>GOAL | MEMBER GROWTH<br>ACTUAL | DROPPED<br>MEMBERS ACTUAL<br>(including transfers) |  |  |
| JULY/AUG/SEPT | 1             | 0           | 0                      | JULY/AUG/SEPT         | 30                     | 52                      | 48                                                 |  |  |
| OCT/NOV/DEC   | 0             | 1           | 0                      | OCT/NOV/DEC           | 30                     | 35                      | 26                                                 |  |  |
| JAN/FEB/MAR   | 1             | 0           | 0                      | JAN/FEB/MAR           | 30                     | 0                       | 0                                                  |  |  |
| APR/MAY/JUNE  | 0             | 0           | 0                      | APR/MAY/JUNE          | 30                     | 0                       | 0                                                  |  |  |